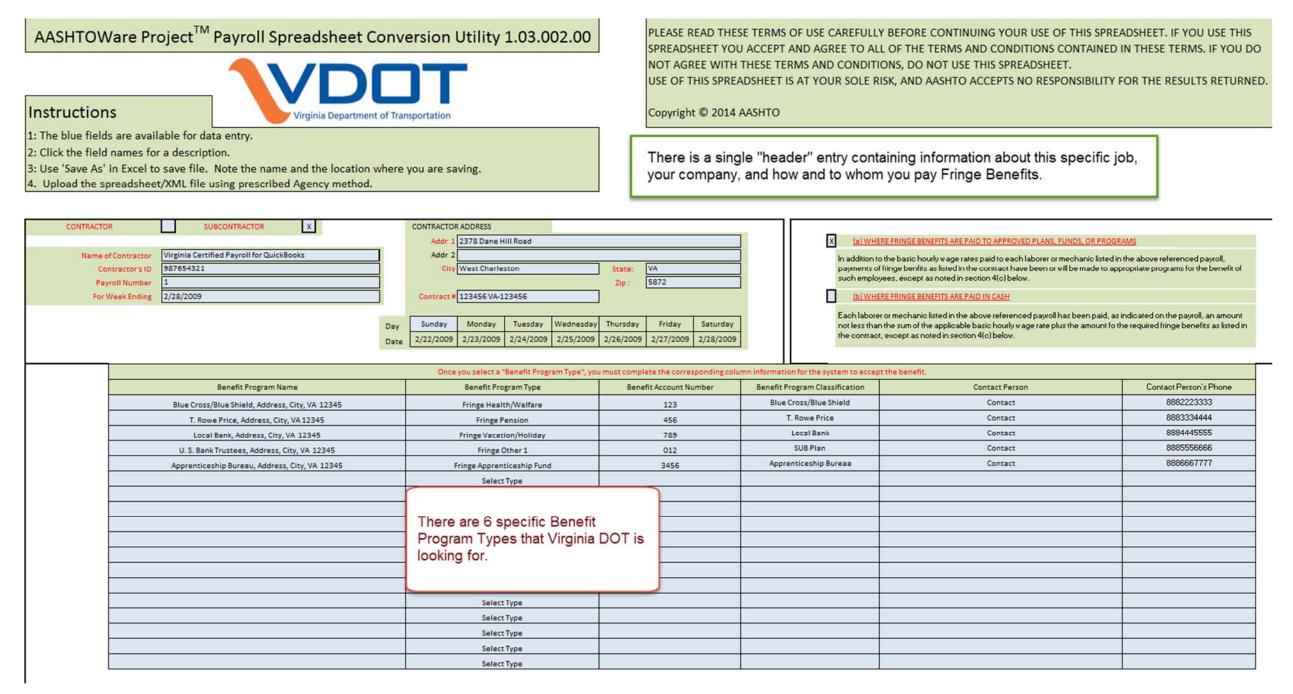

This is a sample of the Virginia DOT AASHTO Payroll Spreadsheet which has been completed by Certified Payroll Solution - a QuickBooks add-on by Sunburst Software Solutions, Inc. For more information visit - <u>http://www.sunburstsoftwaresolutions.com/virginia-certified-payroll.htm</u>